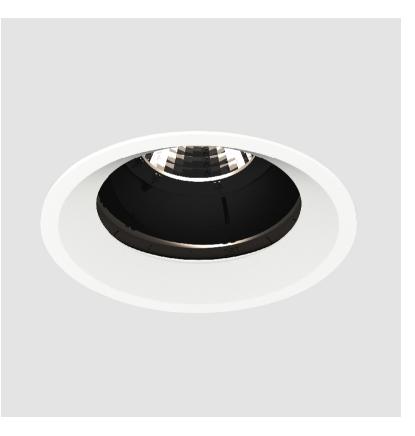

## **BIONIQ ROUND ADJUSTABLE RECESSED**

### GENERAL

| Series: Bioniq                                                                                                                                                                                                      |
|---------------------------------------------------------------------------------------------------------------------------------------------------------------------------------------------------------------------|
| Subseries: Bioniq Round Adjustable                                                                                                                                                                                  |
| Brand: Prolicht                                                                                                                                                                                                     |
| Division: Architectural                                                                                                                                                                                             |
| Mounting Type: Recessed                                                                                                                                                                                             |
| Mounting Location: Ceiling                                                                                                                                                                                          |
| Subcategory: Downlight                                                                                                                                                                                              |
| PHYSICAL                                                                                                                                                                                                            |
| Shape: Round                                                                                                                                                                                                        |
| Diameter (mm): 107                                                                                                                                                                                                  |
| Diameter (in): 4 <sup>3</sup> / <sub>16</sub>                                                                                                                                                                       |
| Height (mm): 112                                                                                                                                                                                                    |
| Height (in): $4\frac{7}{16}$                                                                                                                                                                                        |
| Ceiling Thickness (mm): 10 / 12.5 / 15                                                                                                                                                                              |
| Ceiling Thickness (in): 3/8 or 1/2 or 9/16                                                                                                                                                                          |
| Min. Recessing Depth (mm): 130                                                                                                                                                                                      |
| $\frac{1}{1}$ Min. Recessing Depth (in): 5 $\frac{1}{3}$                                                                                                                                                            |
| Light Distribution: Adjustable / Downlight                                                                                                                                                                          |
| Weight (kg): 0.47                                                                                                                                                                                                   |
| Weight (lbs): 1.04                                                                                                                                                                                                  |
| Fixture Finish: SSR / BKV / CWI / CRY / HAB / LAG / UFT / ITA / RUA / RUR /<br>MIC / FTG / MYG / TWT / LOD / PUS / FRO / FUP / KIA / POP / BLS / SPG /<br>MEY / GOH / GUM / CHC / COM / ABZ / JAG / OBR / MOS / ROR |
| Fixture Material: Aluminum Die Cast                                                                                                                                                                                 |
| Cut-out Measurements: 98mm / 3 7/8"                                                                                                                                                                                 |
| ELECTRICAL                                                                                                                                                                                                          |
|                                                                                                                                                                                                                     |
| Lamp Type: LED (Zhaga Standard)<br>Input Wattage (W): 13.2 / 16.5                                                                                                                                                   |
| Total Output Wattage (W): 12 / 15                                                                                                                                                                                   |
| Dimming: Tri-Mode (Non-Dimming and Phase Dimming (120Vac only)                                                                                                                                                      |
| and 0-10V Dimming)                                                                                                                                                                                                  |
| Driver Included: No                                                                                                                                                                                                 |
| Driver Location: Recessed Housing                                                                                                                                                                                   |
| Driver Type: Constant Current - Universal                                                                                                                                                                           |
| Driver Class: Class 2                                                                                                                                                                                               |
| Housing: See components                                                                                                                                                                                             |
| Input Voltage (V): 120 - 277                                                                                                                                                                                        |
| Constant Current (MA): 350                                                                                                                                                                                          |