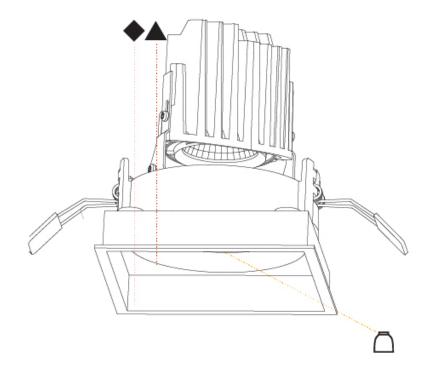

## **BIONIQ ROUND ADJUSTABLE RECESSED**

### A35224-

Color Finishes base number Temperature (Diamond)

1. To build a product code in our configurator select the specify button on the base model # product page

2. To build a manual product code on this datasheet choose from the options listed below in blue font and add the suffix to the base model #