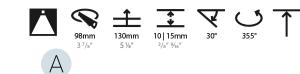

### GENERAL

| Series: Bioniq                                                                                                                                                                                                      |
|---------------------------------------------------------------------------------------------------------------------------------------------------------------------------------------------------------------------|
| Subseries: Bioniq Round Adjustable                                                                                                                                                                                  |
| Brand: Prolicht                                                                                                                                                                                                     |
| Division: Architectural                                                                                                                                                                                             |
| Mounting Type: Recessed                                                                                                                                                                                             |
| Mounting Location: Ceiling                                                                                                                                                                                          |
| Subcategory: Downlight                                                                                                                                                                                              |
| PHYSICAL                                                                                                                                                                                                            |
| Shape: Round                                                                                                                                                                                                        |
| Diameter (mm): 107                                                                                                                                                                                                  |
| Diameter (in): 4 <sup>3</sup> / <sub>16</sub>                                                                                                                                                                       |
| Height (mm): 112                                                                                                                                                                                                    |
| Height (in): $4\frac{7}{16}$                                                                                                                                                                                        |
| Ceiling Thickness (mm): 10 / 12.5 / 15                                                                                                                                                                              |
| Ceiling Thickness (in): 3/8 or 1/2 or 9/16                                                                                                                                                                          |
| Min. Recessing Depth (mm): 130                                                                                                                                                                                      |
| $\frac{1}{1}$ Min. Recessing Depth (in): 5 $\frac{1}{3}$                                                                                                                                                            |
| Light Distribution: Adjustable / Downlight                                                                                                                                                                          |
| Weight (kg): 0.47                                                                                                                                                                                                   |
| Weight (lbs): 1.04                                                                                                                                                                                                  |
| Fixture Finish: SSR / BKV / CWI / CRY / HAB / LAG / UFT / ITA / RUA / RUR /<br>MIC / FTG / MYG / TWT / LOD / PUS / FRO / FUP / KIA / POP / BLS / SPG /<br>MEY / GOH / GUM / CHC / COM / ABZ / JAG / OBR / MOS / ROR |
| Fixture Material: Aluminum Die Cast                                                                                                                                                                                 |
| Cut-out Measurements: 98mm / 3 7/8"                                                                                                                                                                                 |
| ELECTRICAL                                                                                                                                                                                                          |
|                                                                                                                                                                                                                     |
| Lamp Type: LED (Zhaga Standard)<br>Input Wattage (W): 13.2 / 16.5                                                                                                                                                   |
| Total Output Wattage (W): 12 / 15                                                                                                                                                                                   |
| Dimming: Tri-Mode (Non-Dimming and Phase Dimming (120Vac only)                                                                                                                                                      |
| and 0-10V Dimming)                                                                                                                                                                                                  |
| Driver Included: No                                                                                                                                                                                                 |
| Driver Location: Recessed Housing                                                                                                                                                                                   |
| Driver Type: Constant Current - Universal                                                                                                                                                                           |
| Driver Class: Class 2                                                                                                                                                                                               |
| Housing: See components                                                                                                                                                                                             |
| Input Voltage (V): 120 - 277                                                                                                                                                                                        |
| Constant Current (MA): 350                                                                                                                                                                                          |

### OPTICAL

Reflector°: 10 Adjustability: Rotational 355°; Tilt 30°