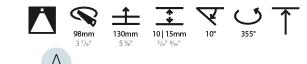

### GENERAL

| Series: Bioniq                                                                                                                                                                                                      |
|---------------------------------------------------------------------------------------------------------------------------------------------------------------------------------------------------------------------|
| Subseries: Bioniq Round Adjustable                                                                                                                                                                                  |
| Brand: Prolicht                                                                                                                                                                                                     |
| Division: Architectural                                                                                                                                                                                             |
| Mounting Type: Recessed                                                                                                                                                                                             |
| Mounting Location: Ceiling                                                                                                                                                                                          |
| Subcategory: Downlight                                                                                                                                                                                              |
| PHYSICAL                                                                                                                                                                                                            |
| Shape: Round                                                                                                                                                                                                        |
| Diameter (mm): 107                                                                                                                                                                                                  |
| Diameter (in): 4 <sup>3</sup> / <sub>16</sub>                                                                                                                                                                       |
| Height (mm): 112                                                                                                                                                                                                    |
| Height (in): $4\frac{7}{16}$                                                                                                                                                                                        |
| Ceiling Thickness (mm): 10 / 12.5 / 15                                                                                                                                                                              |
| Ceiling Thickness (in): 3/8 or 1/2 or 9/16                                                                                                                                                                          |
| Min. Recessing Depth (mm): 130                                                                                                                                                                                      |
| $\frac{1}{1}$ Min. Recessing Depth (in): 5 $\frac{1}{3}$                                                                                                                                                            |
| Light Distribution: Adjustable / Downlight                                                                                                                                                                          |
| Weight (kg): 0.47                                                                                                                                                                                                   |
| Weight (lbs): 1.04                                                                                                                                                                                                  |
| Fixture Finish: SSR / BKV / CWI / CRY / HAB / LAG / UFT / ITA / RUA / RUR /<br>MIC / FTG / MYG / TWT / LOD / PUS / FRO / FUP / KIA / POP / BLS / SPG /<br>MEY / GOH / GUM / CHC / COM / ABZ / JAG / OBR / MOS / ROR |
| Fixture Material: Aluminum Die Cast                                                                                                                                                                                 |
| Cut-out Measurements: 98mm / 3 7/8"                                                                                                                                                                                 |
| ELECTRICAL                                                                                                                                                                                                          |
|                                                                                                                                                                                                                     |
| Lamp Type: LED (Zhaga Standard)<br>Input Wattage (W): 13.2 / 16.5                                                                                                                                                   |
| Total Output Wattage (W): 12 / 15                                                                                                                                                                                   |
| Dimming: Tri-Mode (Non-Dimming and Phase Dimming (120Vac only)                                                                                                                                                      |
| and 0-10V Dimming)                                                                                                                                                                                                  |
| Driver Included: No                                                                                                                                                                                                 |
| Driver Location: Recessed Housing                                                                                                                                                                                   |
| Driver Type: Constant Current - Universal                                                                                                                                                                           |
| Driver Class: Class 2                                                                                                                                                                                               |
| Housing: See components                                                                                                                                                                                             |
| Input Voltage (V): 120 - 277                                                                                                                                                                                        |
| Constant Current (MA): 350                                                                                                                                                                                          |

### OPTICAL

Reflector°: 10 Adjustability: Rotational 355°; Tilt 30°