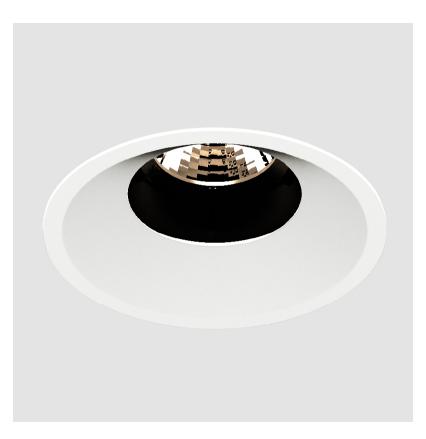

## **BIONIQ ROUND ADJUSTABLE RECESSED**

### GENERAL

| Series: Bioniq                                                                                                                                                                                                      |
|---------------------------------------------------------------------------------------------------------------------------------------------------------------------------------------------------------------------|
| Subseries: Bioniq Round Adjustable                                                                                                                                                                                  |
| Brand: Prolicht                                                                                                                                                                                                     |
| Division: Architectural                                                                                                                                                                                             |
| Mounting Type: Recessed                                                                                                                                                                                             |
| Mounting Location: Ceiling                                                                                                                                                                                          |
| Subcategory: Downlight                                                                                                                                                                                              |
| PHYSICAL                                                                                                                                                                                                            |
| Shape: Round                                                                                                                                                                                                        |
| Diameter (mm): 107                                                                                                                                                                                                  |
| Diameter (in): 4 <sup>3</sup> / <sub>16</sub>                                                                                                                                                                       |
| Height (mm): 112                                                                                                                                                                                                    |
| Height (in): $4\frac{7}{16}$                                                                                                                                                                                        |
| Ceiling Thickness (mm): 10 / 12.5 / 15                                                                                                                                                                              |
| Ceiling Thickness (in): 3/8 or 1/2 or 9/16                                                                                                                                                                          |
| Min. Recessing Depth (mm): 130                                                                                                                                                                                      |
| $\frac{1}{1}$ Min. Recessing Depth (in): 5 $\frac{1}{3}$                                                                                                                                                            |
| Light Distribution: Adjustable / Downlight                                                                                                                                                                          |
| Weight (kg): 0.47                                                                                                                                                                                                   |
| Weight (lbs): 1.04                                                                                                                                                                                                  |
| Fixture Finish: SSR / BKV / CWI / CRY / HAB / LAG / UFT / ITA / RUA / RUR /<br>MIC / FTG / MYG / TWT / LOD / PUS / FRO / FUP / KIA / POP / BLS / SPG /<br>MEY / GOH / GUM / CHC / COM / ABZ / JAG / OBR / MOS / ROR |
| Fixture Material: Aluminum Die Cast                                                                                                                                                                                 |
| Cut-out Measurements: 98mm / 3 7/8"                                                                                                                                                                                 |
| ELECTRICAL                                                                                                                                                                                                          |
|                                                                                                                                                                                                                     |
| Lamp Type: LED (Zhaga Standard)<br>Input Wattage (W): 13.2 / 16.5                                                                                                                                                   |
| Total Output Wattage (W): 12 / 15                                                                                                                                                                                   |
| Dimming: Tri-Mode (Non-Dimming and Phase Dimming (120Vac only)                                                                                                                                                      |
| and 0-10V Dimming)                                                                                                                                                                                                  |
| Driver Included: No                                                                                                                                                                                                 |
| Driver Location: Recessed Housing                                                                                                                                                                                   |
| Driver Type: Constant Current - Universal                                                                                                                                                                           |
| Driver Class: Class 2                                                                                                                                                                                               |
| Housing: See components                                                                                                                                                                                             |
| Input Voltage (V): 120 - 277                                                                                                                                                                                        |
| Constant Current (MA): 350                                                                                                                                                                                          |