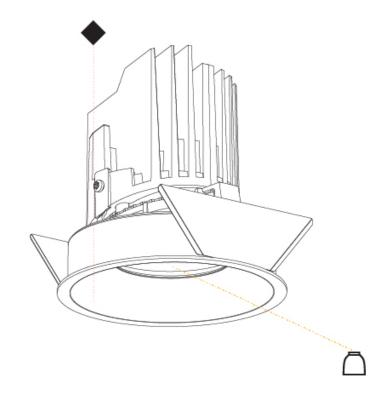

### GENERAL

| Series: Bioniq                                                                                                                                                                                                      |
|---------------------------------------------------------------------------------------------------------------------------------------------------------------------------------------------------------------------|
| Subseries: Bioniq Round Adjustable                                                                                                                                                                                  |
| Brand: Prolicht                                                                                                                                                                                                     |
| Division: Architectural                                                                                                                                                                                             |
| Mounting Type: Recessed                                                                                                                                                                                             |
| Mounting Location: Ceiling                                                                                                                                                                                          |
| Subcategory: Downlight                                                                                                                                                                                              |
| PHYSICAL                                                                                                                                                                                                            |
| Shape: Round                                                                                                                                                                                                        |
| Diameter (mm): 107                                                                                                                                                                                                  |
| Diameter (in): 4 <sup>3</sup> / <sub>16</sub>                                                                                                                                                                       |
| Height (mm): 112                                                                                                                                                                                                    |
| Height (in): $4\frac{7}{16}$                                                                                                                                                                                        |
| Ceiling Thickness (mm): 10 / 12.5 / 15                                                                                                                                                                              |
| Ceiling Thickness (in): 3/8 or 1/2 or 9/16                                                                                                                                                                          |
| Min. Recessing Depth (mm): 130                                                                                                                                                                                      |
| $\frac{1}{1}$ Min. Recessing Depth (in): 5 $\frac{1}{3}$                                                                                                                                                            |
| Light Distribution: Adjustable / Downlight                                                                                                                                                                          |
| Weight (kg): 0.47                                                                                                                                                                                                   |
| Weight (lbs): 1.04                                                                                                                                                                                                  |
| Fixture Finish: SSR / BKV / CWI / CRY / HAB / LAG / UFT / ITA / RUA / RUR /<br>MIC / FTG / MYG / TWT / LOD / PUS / FRO / FUP / KIA / POP / BLS / SPG /<br>MEY / GOH / GUM / CHC / COM / ABZ / JAG / OBR / MOS / ROR |
| Fixture Material: Aluminum Die Cast                                                                                                                                                                                 |
| Cut-out Measurements: 98mm / 3 7/8"                                                                                                                                                                                 |
| ELECTRICAL                                                                                                                                                                                                          |
|                                                                                                                                                                                                                     |
| Lamp Type: LED (Zhaga Standard)<br>Input Wattage (W): 13.2 / 16.5                                                                                                                                                   |
| Total Output Wattage (W): 12 / 15                                                                                                                                                                                   |
| Dimming: Tri-Mode (Non-Dimming and Phase Dimming (120Vac only)                                                                                                                                                      |
| and 0-10V Dimming)                                                                                                                                                                                                  |
| Driver Included: No                                                                                                                                                                                                 |
| Driver Location: Recessed Housing                                                                                                                                                                                   |
| Driver Type: Constant Current - Universal                                                                                                                                                                           |
| Driver Class: Class 2                                                                                                                                                                                               |
| Housing: See components                                                                                                                                                                                             |
| Input Voltage (V): 120 - 277                                                                                                                                                                                        |
| Constant Current (MA): 350                                                                                                                                                                                          |

### OPTICAL

Reflector°: 10 Adjustability: Rotational 355°; Tilt 30°