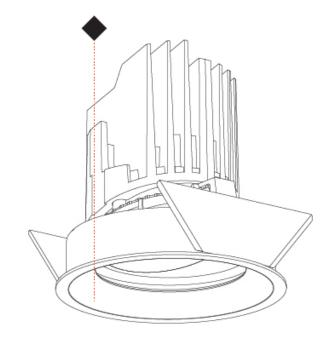

## **BIONIQ ROUND ADJUSTABLE RECESSED**

### A35236-

Color Finishes base number Temperature (Diamond)

1. To build a product code in our configurator select the specify button on the base model # product page

2. To build a manual product code on this datasheet choose from the options listed below in blue font and add the suffix to the base model #