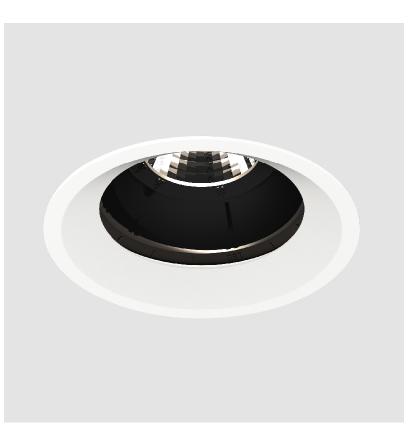

## **BIONIQ ROUND ADJUSTABLE RECESSED**

### GENERAL

| Series: Bioniq                                                                                                                                                                                                      |
|---------------------------------------------------------------------------------------------------------------------------------------------------------------------------------------------------------------------|
| Subseries: Bioniq Round Adjustable                                                                                                                                                                                  |
| Brand: Prolicht                                                                                                                                                                                                     |
| Division: Architectural                                                                                                                                                                                             |
| Mounting Type: Recessed                                                                                                                                                                                             |
| Mounting Location: Ceiling                                                                                                                                                                                          |
| Subcategory: Downlight                                                                                                                                                                                              |
| PHYSICAL                                                                                                                                                                                                            |
| Shape: Round                                                                                                                                                                                                        |
| Diameter (mm): 107                                                                                                                                                                                                  |
| Diameter (in): 4 <sup>3</sup> / <sub>16</sub>                                                                                                                                                                       |
| Height (mm): 112                                                                                                                                                                                                    |
| Height (in): $4\frac{7}{16}$                                                                                                                                                                                        |
| Ceiling Thickness (mm): 10 / 12.5 / 15                                                                                                                                                                              |
| Ceiling Thickness (in): 3/8 or 1/2 or 9/16                                                                                                                                                                          |
| Min. Recessing Depth (mm): 130                                                                                                                                                                                      |
| $\frac{1}{1}$ Min. Recessing Depth (in): 5 $\frac{1}{3}$                                                                                                                                                            |
| Light Distribution: Adjustable / Downlight                                                                                                                                                                          |
| Weight (kg): 0.47                                                                                                                                                                                                   |
| Weight (lbs): 1.04                                                                                                                                                                                                  |
| Fixture Finish: SSR / BKV / CWI / CRY / HAB / LAG / UFT / ITA / RUA / RUR /<br>MIC / FTG / MYG / TWT / LOD / PUS / FRO / FUP / KIA / POP / BLS / SPG /<br>MEY / GOH / GUM / CHC / COM / ABZ / JAG / OBR / MOS / ROR |
| Fixture Material: Aluminum Die Cast                                                                                                                                                                                 |
| Cut-out Measurements: 98mm / 3 7/8"                                                                                                                                                                                 |
| ELECTRICAL                                                                                                                                                                                                          |
|                                                                                                                                                                                                                     |
| Lamp Type: LED (Zhaga Standard)<br>Input Wattage (W): 13.2 / 16.5                                                                                                                                                   |
| Total Output Wattage (W): 12 / 15                                                                                                                                                                                   |
| Dimming: Tri-Mode (Non-Dimming and Phase Dimming (120Vac only)                                                                                                                                                      |
| and 0-10V Dimming)                                                                                                                                                                                                  |
| Driver Included: No                                                                                                                                                                                                 |
| Driver Location: Recessed Housing                                                                                                                                                                                   |
| Driver Type: Constant Current - Universal                                                                                                                                                                           |
| Driver Class: Class 2                                                                                                                                                                                               |
| Housing: See components                                                                                                                                                                                             |
| Input Voltage (V): 120 - 277                                                                                                                                                                                        |
| Constant Current (MA): 350                                                                                                                                                                                          |