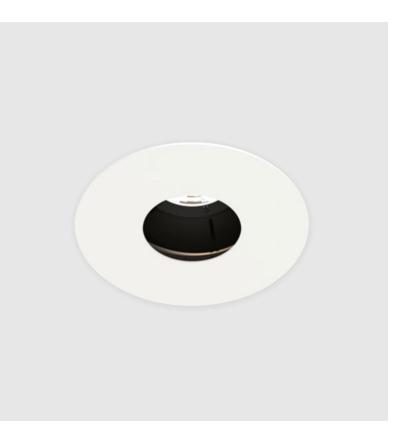

## **BIONIQ ROUND ADJUSTABLE RECESSED**

### GENERAL

| Series: Bioniq                                                                                                                                                                                                      |
|---------------------------------------------------------------------------------------------------------------------------------------------------------------------------------------------------------------------|
| Subseries: Bioniq Round Adjustable                                                                                                                                                                                  |
| Brand: Prolicht                                                                                                                                                                                                     |
| Division: Architectural                                                                                                                                                                                             |
| Mounting Type: Recessed                                                                                                                                                                                             |
| Mounting Location: Ceiling                                                                                                                                                                                          |
| Subcategory: Downlight                                                                                                                                                                                              |
| PHYSICAL                                                                                                                                                                                                            |
| Shape: Round                                                                                                                                                                                                        |
| Diameter (mm): 107                                                                                                                                                                                                  |
| Diameter (in): 4 <sup>3</sup> / <sub>16</sub>                                                                                                                                                                       |
| Height (mm): 112                                                                                                                                                                                                    |
| Height (in): $4\frac{7}{16}$                                                                                                                                                                                        |
| Ceiling Thickness (mm): 10 / 12.5 / 15                                                                                                                                                                              |
| Ceiling Thickness (in): 3/8 or 1/2 or 9/16                                                                                                                                                                          |
| Min. Recessing Depth (mm): 130                                                                                                                                                                                      |
| $\frac{1}{1}$ Min. Recessing Depth (in): 5 $\frac{1}{3}$                                                                                                                                                            |
| Light Distribution: Adjustable / Downlight                                                                                                                                                                          |
| Weight (kg): 0.47                                                                                                                                                                                                   |
| Weight (lbs): 1.04                                                                                                                                                                                                  |
| Fixture Finish: SSR / BKV / CWI / CRY / HAB / LAG / UFT / ITA / RUA / RUR /<br>MIC / FTG / MYG / TWT / LOD / PUS / FRO / FUP / KIA / POP / BLS / SPG /<br>MEY / GOH / GUM / CHC / COM / ABZ / JAG / OBR / MOS / ROR |
| Fixture Material: Aluminum Die Cast                                                                                                                                                                                 |
| Cut-out Measurements: 98mm / 3 7/8"                                                                                                                                                                                 |
| ELECTRICAL                                                                                                                                                                                                          |
|                                                                                                                                                                                                                     |
| Lamp Type: LED (Zhaga Standard)<br>Input Wattage (W): 13.2 / 16.5                                                                                                                                                   |
| Total Output Wattage (W): 12 / 15                                                                                                                                                                                   |
| Dimming: Tri-Mode (Non-Dimming and Phase Dimming (120Vac only)                                                                                                                                                      |
| and 0-10V Dimming)                                                                                                                                                                                                  |
| Driver Included: No                                                                                                                                                                                                 |
| Driver Location: Recessed Housing                                                                                                                                                                                   |
| Driver Type: Constant Current - Universal                                                                                                                                                                           |
| Driver Class: Class 2                                                                                                                                                                                               |
| Housing: See components                                                                                                                                                                                             |
| Input Voltage (V): 120 - 277                                                                                                                                                                                        |
| Constant Current (MA): 350                                                                                                                                                                                          |