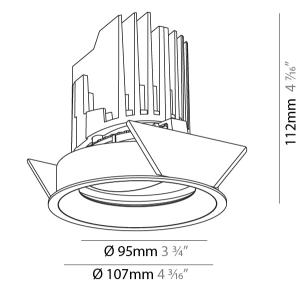

### GENERAL

| Series: Bioniq                                                                                                                                                                                                      |
|---------------------------------------------------------------------------------------------------------------------------------------------------------------------------------------------------------------------|
| Subseries: Bioniq Round Adjustable                                                                                                                                                                                  |
| Brand: Prolicht                                                                                                                                                                                                     |
| Division: Architectural                                                                                                                                                                                             |
| Mounting Type: Recessed                                                                                                                                                                                             |
| Mounting Location: Ceiling                                                                                                                                                                                          |
| Subcategory: Downlight                                                                                                                                                                                              |
| PHYSICAL                                                                                                                                                                                                            |
| Shape: Round                                                                                                                                                                                                        |
| Diameter (mm): 107                                                                                                                                                                                                  |
| Diameter (in): 4 <sup>3</sup> / <sub>16</sub>                                                                                                                                                                       |
| Height (mm): 112                                                                                                                                                                                                    |
| Height (in): $4\frac{7}{16}$                                                                                                                                                                                        |
| Ceiling Thickness (mm): 10 / 12.5 / 15                                                                                                                                                                              |
| Ceiling Thickness (in): 3/8 or 1/2 or 9/16                                                                                                                                                                          |
| Min. Recessing Depth (mm): 130                                                                                                                                                                                      |
| $\frac{1}{1}$ Min. Recessing Depth (in): 5 $\frac{1}{3}$                                                                                                                                                            |
| Light Distribution: Adjustable / Downlight                                                                                                                                                                          |
| Weight (kg): 0.47                                                                                                                                                                                                   |
| Weight (lbs): 1.04                                                                                                                                                                                                  |
| Fixture Finish: SSR / BKV / CWI / CRY / HAB / LAG / UFT / ITA / RUA / RUR /<br>MIC / FTG / MYG / TWT / LOD / PUS / FRO / FUP / KIA / POP / BLS / SPG /<br>MEY / GOH / GUM / CHC / COM / ABZ / JAG / OBR / MOS / ROR |
| Fixture Material: Aluminum Die Cast                                                                                                                                                                                 |
| Cut-out Measurements: 98mm / 3 7/8"                                                                                                                                                                                 |
| ELECTRICAL                                                                                                                                                                                                          |
|                                                                                                                                                                                                                     |
| Lamp Type: LED (Zhaga Standard)<br>Input Wattage (W): 13.2 / 16.5                                                                                                                                                   |
| Total Output Wattage (W): 12 / 15                                                                                                                                                                                   |
| Dimming: Tri-Mode (Non-Dimming and Phase Dimming (120Vac only)                                                                                                                                                      |
| and 0-10V Dimming)                                                                                                                                                                                                  |
| Driver Included: No                                                                                                                                                                                                 |
| Driver Location: Recessed Housing                                                                                                                                                                                   |
| Driver Type: Constant Current - Universal                                                                                                                                                                           |
| Driver Class: Class 2                                                                                                                                                                                               |
| Housing: See components                                                                                                                                                                                             |
| Input Voltage (V): 120 - 277                                                                                                                                                                                        |
| Constant Current (MA): 350                                                                                                                                                                                          |