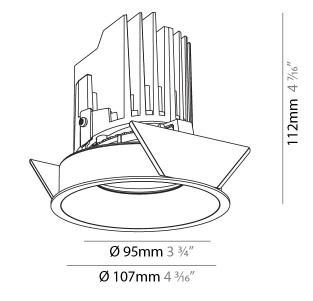

### GENERAL

| Series: Bioniq                                                                                                                                                                                                      |
|---------------------------------------------------------------------------------------------------------------------------------------------------------------------------------------------------------------------|
| Subseries: Bioniq Round Adjustable                                                                                                                                                                                  |
| Brand: Prolicht                                                                                                                                                                                                     |
| Division: Architectural                                                                                                                                                                                             |
| Mounting Type: Recessed                                                                                                                                                                                             |
| Mounting Location: Ceiling                                                                                                                                                                                          |
| Subcategory: Downlight                                                                                                                                                                                              |
| PHYSICAL                                                                                                                                                                                                            |
| Shape: Round                                                                                                                                                                                                        |
| Diameter (mm): 107                                                                                                                                                                                                  |
| Diameter (in): 4 <sup>3</sup> / <sub>16</sub>                                                                                                                                                                       |
| Height (mm): 112                                                                                                                                                                                                    |
| Height (in): $4\frac{7}{16}$                                                                                                                                                                                        |
| Ceiling Thickness (mm): 10 / 12.5 / 15                                                                                                                                                                              |
| Ceiling Thickness (in): 3/8 or 1/2 or 9/16                                                                                                                                                                          |
| Min. Recessing Depth (mm): 130                                                                                                                                                                                      |
| $\frac{1}{1}$ Min. Recessing Depth (in): 5 $\frac{1}{3}$                                                                                                                                                            |
| Light Distribution: Adjustable / Downlight                                                                                                                                                                          |
| Weight (kg): 0.47                                                                                                                                                                                                   |
| Weight (lbs): 1.04                                                                                                                                                                                                  |
| Fixture Finish: SSR / BKV / CWI / CRY / HAB / LAG / UFT / ITA / RUA / RUR /<br>MIC / FTG / MYG / TWT / LOD / PUS / FRO / FUP / KIA / POP / BLS / SPG /<br>MEY / GOH / GUM / CHC / COM / ABZ / JAG / OBR / MOS / ROR |
| Fixture Material: Aluminum Die Cast                                                                                                                                                                                 |
| Cut-out Measurements: 98mm / 3 7/8"                                                                                                                                                                                 |
| ELECTRICAL                                                                                                                                                                                                          |
|                                                                                                                                                                                                                     |
| Lamp Type: LED (Zhaga Standard)<br>Input Wattage (W): 13.2 / 16.5                                                                                                                                                   |
| Total Output Wattage (W): 12 / 15                                                                                                                                                                                   |
| Dimming: Tri-Mode (Non-Dimming and Phase Dimming (120Vac only)                                                                                                                                                      |
| and 0-10V Dimming)                                                                                                                                                                                                  |
| Driver Included: No                                                                                                                                                                                                 |
| Driver Location: Recessed Housing                                                                                                                                                                                   |
| Driver Type: Constant Current - Universal                                                                                                                                                                           |
| Driver Class: Class 2                                                                                                                                                                                               |
| Housing: See components                                                                                                                                                                                             |
| Input Voltage (V): 120 - 277                                                                                                                                                                                        |
| Constant Current (MA): 350                                                                                                                                                                                          |