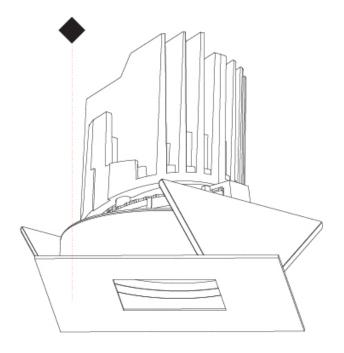

### GENERAL

| Series: Bioniq                                                                                                                                                                                                      |
|---------------------------------------------------------------------------------------------------------------------------------------------------------------------------------------------------------------------|
| Subseries: Bioniq Round Adjustable                                                                                                                                                                                  |
| Brand: Prolicht                                                                                                                                                                                                     |
| Division: Architectural                                                                                                                                                                                             |
| Mounting Type: Recessed                                                                                                                                                                                             |
| Mounting Location: Ceiling                                                                                                                                                                                          |
| Subcategory: Downlight                                                                                                                                                                                              |
| PHYSICAL                                                                                                                                                                                                            |
| Shape: Round                                                                                                                                                                                                        |
| Diameter (mm): 107                                                                                                                                                                                                  |
| Diameter (in): 4 <sup>3</sup> / <sub>16</sub>                                                                                                                                                                       |
| Height (mm): 112                                                                                                                                                                                                    |
| Height (in): $4\frac{7}{16}$                                                                                                                                                                                        |
| Ceiling Thickness (mm): 10 / 12.5 / 15                                                                                                                                                                              |
| Ceiling Thickness (in): 3/8 or 1/2 or 9/16                                                                                                                                                                          |
| Min. Recessing Depth (mm): 130                                                                                                                                                                                      |
| $\frac{1}{1}$ Min. Recessing Depth (in): 5 $\frac{1}{3}$                                                                                                                                                            |
| Light Distribution: Adjustable / Downlight                                                                                                                                                                          |
| Weight (kg): 0.47                                                                                                                                                                                                   |
| Weight (lbs): 1.04                                                                                                                                                                                                  |
| Fixture Finish: SSR / BKV / CWI / CRY / HAB / LAG / UFT / ITA / RUA / RUR /<br>MIC / FTG / MYG / TWT / LOD / PUS / FRO / FUP / KIA / POP / BLS / SPG /<br>MEY / GOH / GUM / CHC / COM / ABZ / JAG / OBR / MOS / ROR |
| Fixture Material: Aluminum Die Cast                                                                                                                                                                                 |
| Cut-out Measurements: 98mm / 3 7/8"                                                                                                                                                                                 |
| ELECTRICAL                                                                                                                                                                                                          |
|                                                                                                                                                                                                                     |
| Lamp Type: LED (Zhaga Standard)<br>Input Wattage (W): 13.2 / 16.5                                                                                                                                                   |
| Total Output Wattage (W): 12 / 15                                                                                                                                                                                   |
| Dimming: Tri-Mode (Non-Dimming and Phase Dimming (120Vac only)                                                                                                                                                      |
| and 0-10V Dimming)                                                                                                                                                                                                  |
| Driver Included: No                                                                                                                                                                                                 |
| Driver Location: Recessed Housing                                                                                                                                                                                   |
| Driver Type: Constant Current - Universal                                                                                                                                                                           |
| Driver Class: Class 2                                                                                                                                                                                               |
| Housing: See components                                                                                                                                                                                             |
| Input Voltage (V): 120 - 277                                                                                                                                                                                        |
| Constant Current (MA): 350                                                                                                                                                                                          |

### OPTICAL

Reflector°: 10 Adjustability: Rotational 355°; Tilt 30°