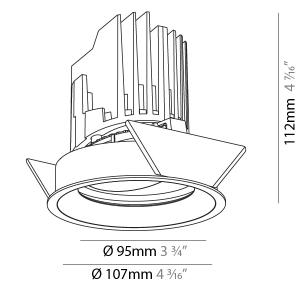

### GENERAL

| Series: Bioniq                                                                                                                                                                                                      |
|---------------------------------------------------------------------------------------------------------------------------------------------------------------------------------------------------------------------|
| Subseries: Bioniq Round Adjustable                                                                                                                                                                                  |
| Brand: Prolicht                                                                                                                                                                                                     |
| Division: Architectural                                                                                                                                                                                             |
| Mounting Type: Recessed                                                                                                                                                                                             |
| Mounting Location: Ceiling                                                                                                                                                                                          |
| Subcategory: Downlight                                                                                                                                                                                              |
| PHYSICAL                                                                                                                                                                                                            |
| Shape: Round                                                                                                                                                                                                        |
| Diameter (mm): 107                                                                                                                                                                                                  |
| Diameter (in): 4 <sup>3</sup> / <sub>16</sub>                                                                                                                                                                       |
| Height (mm): 112                                                                                                                                                                                                    |
| Height (in): $4\frac{7}{16}$                                                                                                                                                                                        |
| Ceiling Thickness (mm): 10 / 12.5 / 15                                                                                                                                                                              |
| Ceiling Thickness (in): 3/8 or 1/2 or 9/16                                                                                                                                                                          |
| Min. Recessing Depth (mm): 130                                                                                                                                                                                      |
| $\frac{1}{1}$ Min. Recessing Depth (in): 5 $\frac{1}{3}$                                                                                                                                                            |
| Light Distribution: Adjustable / Downlight                                                                                                                                                                          |
| Weight (kg): 0.47                                                                                                                                                                                                   |
| Weight (lbs): 1.04                                                                                                                                                                                                  |
| Fixture Finish: SSR / BKV / CWI / CRY / HAB / LAG / UFT / ITA / RUA / RUR /<br>MIC / FTG / MYG / TWT / LOD / PUS / FRO / FUP / KIA / POP / BLS / SPG /<br>MEY / GOH / GUM / CHC / COM / ABZ / JAG / OBR / MOS / ROR |
| Fixture Material: Aluminum Die Cast                                                                                                                                                                                 |
| Cut-out Measurements: 98mm / 3 7/8"                                                                                                                                                                                 |
| ELECTRICAL                                                                                                                                                                                                          |
|                                                                                                                                                                                                                     |
| Lamp Type: LED (Zhaga Standard)<br>Input Wattage (W): 13.2 / 16.5                                                                                                                                                   |
| Total Output Wattage (W): 12 / 15                                                                                                                                                                                   |
| Dimming: Tri-Mode (Non-Dimming and Phase Dimming (120Vac only)                                                                                                                                                      |
| and 0-10V Dimming)                                                                                                                                                                                                  |
| Driver Included: No                                                                                                                                                                                                 |
| Driver Location: Recessed Housing                                                                                                                                                                                   |
| Driver Type: Constant Current - Universal                                                                                                                                                                           |
| Driver Class: Class 2                                                                                                                                                                                               |
| Housing: See components                                                                                                                                                                                             |
| Input Voltage (V): 120 - 277                                                                                                                                                                                        |
| Constant Current (MA): 350                                                                                                                                                                                          |