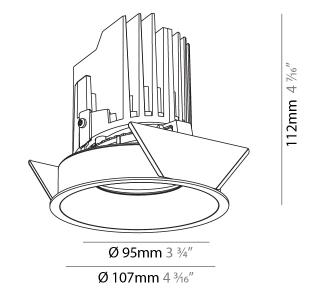

### GENERAL

| Series: Bioniq                                                                                                                                                                                                      |
|---------------------------------------------------------------------------------------------------------------------------------------------------------------------------------------------------------------------|
| Subseries: Bioniq Round Adjustable                                                                                                                                                                                  |
| Brand: Prolicht                                                                                                                                                                                                     |
| Division: Architectural                                                                                                                                                                                             |
| Mounting Type: Recessed                                                                                                                                                                                             |
| Mounting Location: Ceiling                                                                                                                                                                                          |
| Subcategory: Downlight                                                                                                                                                                                              |
| PHYSICAL                                                                                                                                                                                                            |
| Shape: Round                                                                                                                                                                                                        |
| Diameter (mm): 107                                                                                                                                                                                                  |
| Diameter (in): 4 <sup>3</sup> / <sub>16</sub>                                                                                                                                                                       |
| Height (mm): 112                                                                                                                                                                                                    |
| Height (in): $4\frac{7}{16}$                                                                                                                                                                                        |
| Ceiling Thickness (mm): 10 / 12.5 / 15                                                                                                                                                                              |
| Ceiling Thickness (in): 3/8 or 1/2 or 9/16                                                                                                                                                                          |
| Min. Recessing Depth (mm): 130                                                                                                                                                                                      |
| $\frac{1}{1}$ Min. Recessing Depth (in): 5 $\frac{1}{3}$                                                                                                                                                            |
| Light Distribution: Adjustable / Downlight                                                                                                                                                                          |
| Weight (kg): 0.47                                                                                                                                                                                                   |
| Weight (lbs): 1.04                                                                                                                                                                                                  |
| Fixture Finish: SSR / BKV / CWI / CRY / HAB / LAG / UFT / ITA / RUA / RUR /<br>MIC / FTG / MYG / TWT / LOD / PUS / FRO / FUP / KIA / POP / BLS / SPG /<br>MEY / GOH / GUM / CHC / COM / ABZ / JAG / OBR / MOS / ROR |
| Fixture Material: Aluminum Die Cast                                                                                                                                                                                 |
| Cut-out Measurements: 98mm / 3 7/8"                                                                                                                                                                                 |
| ELECTRICAL                                                                                                                                                                                                          |
|                                                                                                                                                                                                                     |
| Lamp Type: LED (Zhaga Standard)<br>Input Wattage (W): 13.2 / 16.5                                                                                                                                                   |
| Total Output Wattage (W): 12 / 15                                                                                                                                                                                   |
| Dimming: Tri-Mode (Non-Dimming and Phase Dimming (120Vac only)                                                                                                                                                      |
| and 0-10V Dimming)                                                                                                                                                                                                  |
| Driver Included: No                                                                                                                                                                                                 |
| Driver Location: Recessed Housing                                                                                                                                                                                   |
| Driver Type: Constant Current - Universal                                                                                                                                                                           |
| Driver Class: Class 2                                                                                                                                                                                               |
| Housing: See components                                                                                                                                                                                             |
| Input Voltage (V): 120 - 277                                                                                                                                                                                        |
| Constant Current (MA): 350                                                                                                                                                                                          |