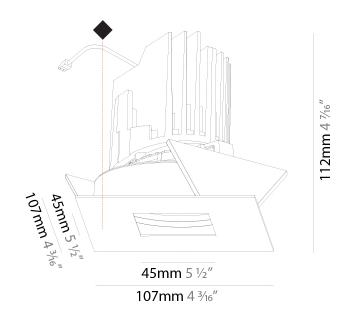

### GENERAL

| Series: Bioniq                                                                                                                                                                                                      |
|---------------------------------------------------------------------------------------------------------------------------------------------------------------------------------------------------------------------|
| Subseries: Bioniq Round Adjustable                                                                                                                                                                                  |
| Brand: Prolicht                                                                                                                                                                                                     |
| Division: Architectural                                                                                                                                                                                             |
| Mounting Type: Recessed                                                                                                                                                                                             |
| Mounting Location: Ceiling                                                                                                                                                                                          |
| Subcategory: Downlight                                                                                                                                                                                              |
| PHYSICAL                                                                                                                                                                                                            |
| Shape: Round                                                                                                                                                                                                        |
| Diameter (mm): 107                                                                                                                                                                                                  |
| Diameter (in): 4 <sup>3</sup> / <sub>16</sub>                                                                                                                                                                       |
| Height (mm): 112                                                                                                                                                                                                    |
| Height (in): $4\frac{7}{16}$                                                                                                                                                                                        |
| Ceiling Thickness (mm): 10 / 12.5 / 15                                                                                                                                                                              |
| Ceiling Thickness (in): 3/8 or 1/2 or 9/16                                                                                                                                                                          |
| Min. Recessing Depth (mm): 130                                                                                                                                                                                      |
| $\frac{1}{1}$ Min. Recessing Depth (in): 5 $\frac{1}{3}$                                                                                                                                                            |
| Light Distribution: Adjustable / Downlight                                                                                                                                                                          |
| Weight (kg): 0.47                                                                                                                                                                                                   |
| Weight (lbs): 1.04                                                                                                                                                                                                  |
| Fixture Finish: SSR / BKV / CWI / CRY / HAB / LAG / UFT / ITA / RUA / RUR /<br>MIC / FTG / MYG / TWT / LOD / PUS / FRO / FUP / KIA / POP / BLS / SPG /<br>MEY / GOH / GUM / CHC / COM / ABZ / JAG / OBR / MOS / ROR |
| Fixture Material: Aluminum Die Cast                                                                                                                                                                                 |
| Cut-out Measurements: 98mm / 3 7/8"                                                                                                                                                                                 |
| ELECTRICAL                                                                                                                                                                                                          |
|                                                                                                                                                                                                                     |
| Lamp Type: LED (Zhaga Standard)<br>Input Wattage (W): 13.2 / 16.5                                                                                                                                                   |
| Total Output Wattage (W): 12 / 15                                                                                                                                                                                   |
| Dimming: Tri-Mode (Non-Dimming and Phase Dimming (120Vac only)                                                                                                                                                      |
| and 0-10V Dimming)                                                                                                                                                                                                  |
| Driver Included: No                                                                                                                                                                                                 |
| Driver Location: Recessed Housing                                                                                                                                                                                   |
| Driver Type: Constant Current - Universal                                                                                                                                                                           |
| Driver Class: Class 2                                                                                                                                                                                               |
| Housing: See components                                                                                                                                                                                             |
| Input Voltage (V): 120 - 277                                                                                                                                                                                        |
| Constant Current (MA): 350                                                                                                                                                                                          |

Ł

30°

355°

÷

10|15mm

98mm

3 7/8'

130mm

5 1⁄8″