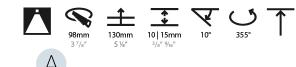

### GENERAL

| Series: Bioniq                                                                                                                                                                                                      |
|---------------------------------------------------------------------------------------------------------------------------------------------------------------------------------------------------------------------|
| Subseries: Bioniq Round Adjustable                                                                                                                                                                                  |
| Brand: Prolicht                                                                                                                                                                                                     |
| Division: Architectural                                                                                                                                                                                             |
| Mounting Type: Recessed                                                                                                                                                                                             |
| Mounting Location: Ceiling                                                                                                                                                                                          |
| Subcategory: Downlight                                                                                                                                                                                              |
| PHYSICAL                                                                                                                                                                                                            |
| Shape: Round                                                                                                                                                                                                        |
| Diameter (mm): 107                                                                                                                                                                                                  |
| Diameter (in): 4 <sup>3</sup> / <sub>16</sub>                                                                                                                                                                       |
| Height (mm): 112                                                                                                                                                                                                    |
| Height (in): $4\frac{7}{16}$                                                                                                                                                                                        |
| Ceiling Thickness (mm): 10 / 12.5 / 15                                                                                                                                                                              |
| Ceiling Thickness (in): 3/8 or 1/2 or 9/16                                                                                                                                                                          |
| Min. Recessing Depth (mm): 130                                                                                                                                                                                      |
| $\frac{1}{1}$ Min. Recessing Depth (in): 5 $\frac{1}{3}$                                                                                                                                                            |
| Light Distribution: Adjustable / Downlight                                                                                                                                                                          |
| Weight (kg): 0.47                                                                                                                                                                                                   |
| Weight (lbs): 1.04                                                                                                                                                                                                  |
| Fixture Finish: SSR / BKV / CWI / CRY / HAB / LAG / UFT / ITA / RUA / RUR /<br>MIC / FTG / MYG / TWT / LOD / PUS / FRO / FUP / KIA / POP / BLS / SPG /<br>MEY / GOH / GUM / CHC / COM / ABZ / JAG / OBR / MOS / ROR |
| Fixture Material: Aluminum Die Cast                                                                                                                                                                                 |
| Cut-out Measurements: 98mm / 3 7/8"                                                                                                                                                                                 |
| ELECTRICAL                                                                                                                                                                                                          |
|                                                                                                                                                                                                                     |
| Lamp Type: LED (Zhaga Standard)<br>Input Wattage (W): 13.2 / 16.5                                                                                                                                                   |
| Total Output Wattage (W): 12 / 15                                                                                                                                                                                   |
| Dimming: Tri-Mode (Non-Dimming and Phase Dimming (120Vac only)                                                                                                                                                      |
| and 0-10V Dimming)                                                                                                                                                                                                  |
| Driver Included: No                                                                                                                                                                                                 |
| Driver Location: Recessed Housing                                                                                                                                                                                   |
| Driver Type: Constant Current - Universal                                                                                                                                                                           |
| Driver Class: Class 2                                                                                                                                                                                               |
| Housing: See components                                                                                                                                                                                             |
| Input Voltage (V): 120 - 277                                                                                                                                                                                        |
| Constant Current (MA): 350                                                                                                                                                                                          |

### OPTICAL

Reflector°: 10 Adjustability: Rotational 355°; Tilt 30°