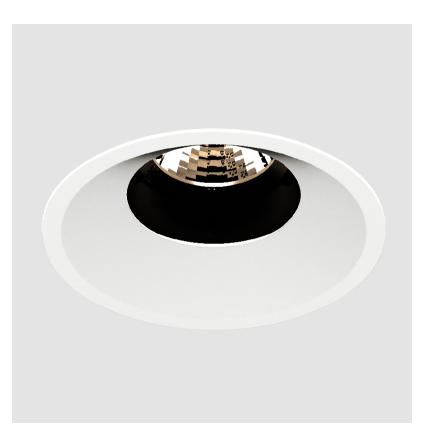

## **BIONIQ ROUND ADJUSTABLE RECESSED**

### GENERAL

| Series: Bioniq                                                                                                                                                                                                      |
|---------------------------------------------------------------------------------------------------------------------------------------------------------------------------------------------------------------------|
| Subseries: Bioniq Round Adjustable                                                                                                                                                                                  |
| Brand: Prolicht                                                                                                                                                                                                     |
| Division: Architectural                                                                                                                                                                                             |
| Mounting Type: Recessed                                                                                                                                                                                             |
| Mounting Location: Ceiling                                                                                                                                                                                          |
| Subcategory: Downlight                                                                                                                                                                                              |
| PHYSICAL                                                                                                                                                                                                            |
| Shape: Round                                                                                                                                                                                                        |
| Diameter (mm): 107                                                                                                                                                                                                  |
| Diameter (in): 4 <sup>3</sup> / <sub>16</sub>                                                                                                                                                                       |
| Height (mm): 112                                                                                                                                                                                                    |
| Height (in): $4\frac{7}{16}$                                                                                                                                                                                        |
| Ceiling Thickness (mm): 10 / 12.5 / 15                                                                                                                                                                              |
| Ceiling Thickness (in): 3/8 or 1/2 or 9/16                                                                                                                                                                          |
| Min. Recessing Depth (mm): 130                                                                                                                                                                                      |
| $\frac{1}{1}$ Min. Recessing Depth (in): 5 $\frac{1}{3}$                                                                                                                                                            |
| Light Distribution: Adjustable / Downlight                                                                                                                                                                          |
| Weight (kg): 0.47                                                                                                                                                                                                   |
| Weight (lbs): 1.04                                                                                                                                                                                                  |
| Fixture Finish: SSR / BKV / CWI / CRY / HAB / LAG / UFT / ITA / RUA / RUR /<br>MIC / FTG / MYG / TWT / LOD / PUS / FRO / FUP / KIA / POP / BLS / SPG /<br>MEY / GOH / GUM / CHC / COM / ABZ / JAG / OBR / MOS / ROR |
| Fixture Material: Aluminum Die Cast                                                                                                                                                                                 |
| Cut-out Measurements: 98mm / 3 7/8"                                                                                                                                                                                 |
| ELECTRICAL                                                                                                                                                                                                          |
|                                                                                                                                                                                                                     |
| Lamp Type: LED (Zhaga Standard)<br>Input Wattage (W): 13.2 / 16.5                                                                                                                                                   |
| Total Output Wattage (W): 12 / 15                                                                                                                                                                                   |
| Dimming: Tri-Mode (Non-Dimming and Phase Dimming (120Vac only)                                                                                                                                                      |
| and 0-10V Dimming)                                                                                                                                                                                                  |
| Driver Included: No                                                                                                                                                                                                 |
| Driver Location: Recessed Housing                                                                                                                                                                                   |
| Driver Type: Constant Current - Universal                                                                                                                                                                           |
| Driver Class: Class 2                                                                                                                                                                                               |
| Housing: See components                                                                                                                                                                                             |
| Input Voltage (V): 120 - 277                                                                                                                                                                                        |
| Constant Current (MA): 350                                                                                                                                                                                          |