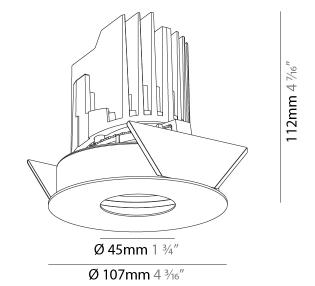

### GENERAL

| Series: Bioniq                                                                                                                                                                                                      |
|---------------------------------------------------------------------------------------------------------------------------------------------------------------------------------------------------------------------|
| Subseries: Bioniq Round Adjustable                                                                                                                                                                                  |
| Brand: Prolicht                                                                                                                                                                                                     |
| Division: Architectural                                                                                                                                                                                             |
| Mounting Type: Recessed                                                                                                                                                                                             |
| Mounting Location: Ceiling                                                                                                                                                                                          |
| Subcategory: Downlight                                                                                                                                                                                              |
| PHYSICAL                                                                                                                                                                                                            |
| Shape: Round                                                                                                                                                                                                        |
| Diameter (mm): 107                                                                                                                                                                                                  |
| Diameter (in): 4 <sup>3</sup> / <sub>16</sub>                                                                                                                                                                       |
| Height (mm): 112                                                                                                                                                                                                    |
| Height (in): $4\frac{7}{16}$                                                                                                                                                                                        |
| Ceiling Thickness (mm): 10 / 12.5 / 15                                                                                                                                                                              |
| Ceiling Thickness (in): 3/8 or 1/2 or 9/16                                                                                                                                                                          |
| Min. Recessing Depth (mm): 130                                                                                                                                                                                      |
| $\frac{1}{1}$ Min. Recessing Depth (in): 5 $\frac{1}{3}$                                                                                                                                                            |
| Light Distribution: Adjustable / Downlight                                                                                                                                                                          |
| Weight (kg): 0.47                                                                                                                                                                                                   |
| Weight (lbs): 1.04                                                                                                                                                                                                  |
| Fixture Finish: SSR / BKV / CWI / CRY / HAB / LAG / UFT / ITA / RUA / RUR /<br>MIC / FTG / MYG / TWT / LOD / PUS / FRO / FUP / KIA / POP / BLS / SPG /<br>MEY / GOH / GUM / CHC / COM / ABZ / JAG / OBR / MOS / ROR |
| Fixture Material: Aluminum Die Cast                                                                                                                                                                                 |
| Cut-out Measurements: 98mm / 3 7/8"                                                                                                                                                                                 |
| ELECTRICAL                                                                                                                                                                                                          |
|                                                                                                                                                                                                                     |
| Lamp Type: LED (Zhaga Standard)<br>Input Wattage (W): 13.2 / 16.5                                                                                                                                                   |
| Total Output Wattage (W): 12 / 15                                                                                                                                                                                   |
| Dimming: Tri-Mode (Non-Dimming and Phase Dimming (120Vac only)                                                                                                                                                      |
| and 0-10V Dimming)                                                                                                                                                                                                  |
| Driver Included: No                                                                                                                                                                                                 |
| Driver Location: Recessed Housing                                                                                                                                                                                   |
| Driver Type: Constant Current - Universal                                                                                                                                                                           |
| Driver Class: Class 2                                                                                                                                                                                               |
| Housing: See components                                                                                                                                                                                             |
| Input Voltage (V): 120 - 277                                                                                                                                                                                        |
| Constant Current (MA): 350                                                                                                                                                                                          |

## **BIONIQ ROUND ADJUSTABLE RECESSED**